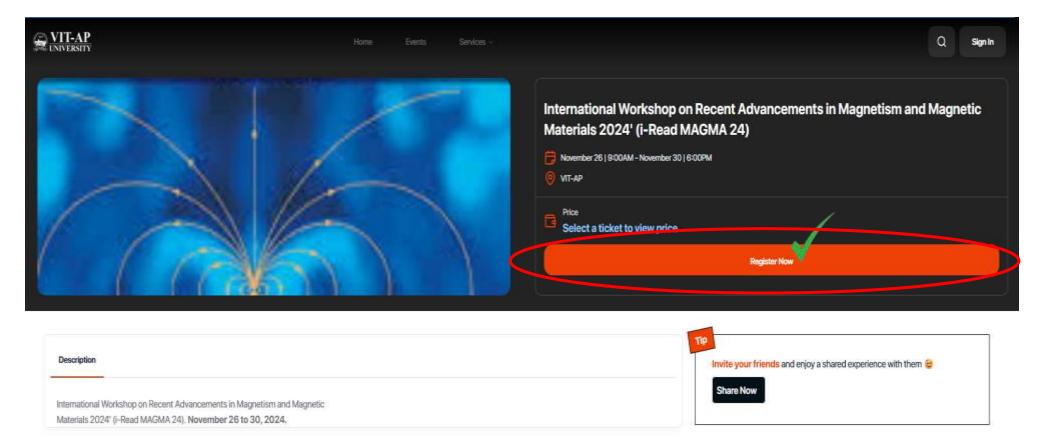

## **Click: Register Now**

#### **Click: Register Now**

| Description                                                                                                                            | Tip<br>Invite your friends and enjoy a shared experience with |
|----------------------------------------------------------------------------------------------------------------------------------------|---------------------------------------------------------------|
| International Workshop on Recent Advancements in Magnetism and Magnetic<br>Materials 2024' (i-Read MAGMA 24). November 26 to 30, 2024. | Share Now                                                     |