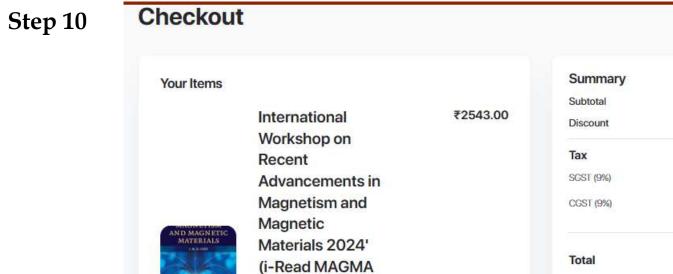

## Step 12

Select Ticket

₹2543.00

0

Name: Faculty/ Scientist/ Postdoc

24)

Description: Faculty/ Scientist/ Postdoc

Differ 26 Nov 2024 - 30 Nov 2024

Choose the payment options And complete the payment process