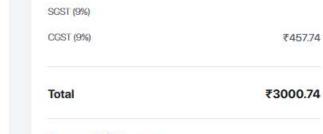

Step 9

| Select Ticket                 |                    |
|-------------------------------|--------------------|
| E Faculty/ Scientist/ Postdoc | ×                  |
|                               |                    |
| Total<br>*Exclusive of taxes  | 2043               |
| Exclusive of taxes            | Available Quantity |

Select Ticket

₹2543.00

0

Name: Faculty/ Scientist/ Postdoc

24)

Description: Faculty/ Scientist/ Postdoc

Differ 26 Nov 2024 - 30 Nov 2024

Choose the payment options And complete the payment process