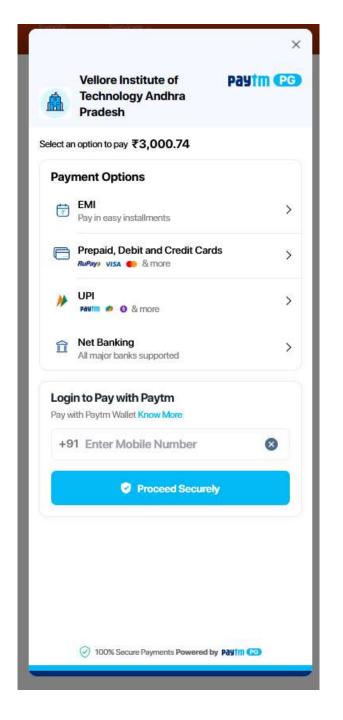

Select Ticket

₹2543.00

0

Name: Faculty/ Scientist/ Postdoc

24)

Description: Faculty/ Scientist/ Postdoc

Differ 26 Nov 2024 - 30 Nov 2024

Choose the payment options And complete the payment process