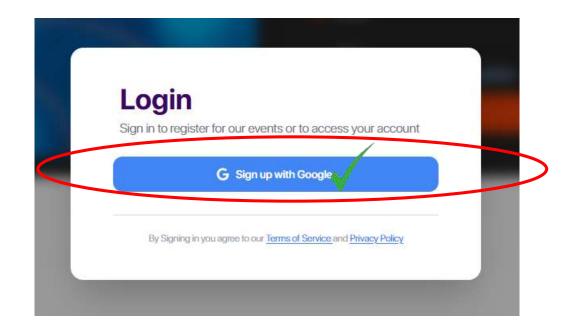

# Sign up with Google

Fill all the compulsory fields\*

|                                                                                                                                                                                                                                                                                                                                                                                                                                                                                                                                                                                                                                                                                                     | Let's get you started                         |
|-----------------------------------------------------------------------------------------------------------------------------------------------------------------------------------------------------------------------------------------------------------------------------------------------------------------------------------------------------------------------------------------------------------------------------------------------------------------------------------------------------------------------------------------------------------------------------------------------------------------------------------------------------------------------------------------------------|-----------------------------------------------|
|                                                                                                                                                                                                                                                                                                                                                                                                                                                                                                                                                                                                                                                                                                     | 1 III II I III III IIII IIII IIIII IIIII IIII |
|                                                                                                                                                                                                                                                                                                                                                                                                                                                                                                                                                                                                                                                                                                     | R                                             |
| Contractor and                                                                                                                                                                                                                                                                                                                                                                                                                                                                                                                                                                                                                                                                                      | Full Name *                                   |
| -                                                                                                                                                                                                                                                                                                                                                                                                                                                                                                                                                                                                                                                                                                   | Enter your full name                          |
|                                                                                                                                                                                                                                                                                                                                                                                                                                                                                                                                                                                                                                                                                                     | Mobile Number *                               |
|                                                                                                                                                                                                                                                                                                                                                                                                                                                                                                                                                                                                                                                                                                     | Enter your mobile number                      |
| den -                                                                                                                                                                                                                                                                                                                                                                                                                                                                                                                                                                                                                                                                                               | Gender*                                       |
|                                                                                                                                                                                                                                                                                                                                                                                                                                                                                                                                                                                                                                                                                                     | Select Gender                                 |
|                                                                                                                                                                                                                                                                                                                                                                                                                                                                                                                                                                                                                                                                                                     | Email                                         |
|                                                                                                                                                                                                                                                                                                                                                                                                                                                                                                                                                                                                                                                                                                     | insidnagme9vilapus; in                        |
| and the second se | Select Designation                            |
|                                                                                                                                                                                                                                                                                                                                                                                                                                                                                                                                                                                                                                                                                                     | Select Designation                            |
| Chinese server                                                                                                                                                                                                                                                                                                                                                                                                                                                                                                                                                                                                                                                                                      | Organisation                                  |
|                                                                                                                                                                                                                                                                                                                                                                                                                                                                                                                                                                                                                                                                                                     | University or Company Name                    |
|                                                                                                                                                                                                                                                                                                                                                                                                                                                                                                                                                                                                                                                                                                     | Address *                                     |
|                                                                                                                                                                                                                                                                                                                                                                                                                                                                                                                                                                                                                                                                                                     | Enter your address                            |
|                                                                                                                                                                                                                                                                                                                                                                                                                                                                                                                                                                                                                                                                                                     | Country *                                     |
|                                                                                                                                                                                                                                                                                                                                                                                                                                                                                                                                                                                                                                                                                                     | Select a Country                              |
|                                                                                                                                                                                                                                                                                                                                                                                                                                                                                                                                                                                                                                                                                                     | Register                                      |
| 1                                                                                                                                                                                                                                                                                                                                                                                                                                                                                                                                                                                                                                                                                                   |                                               |